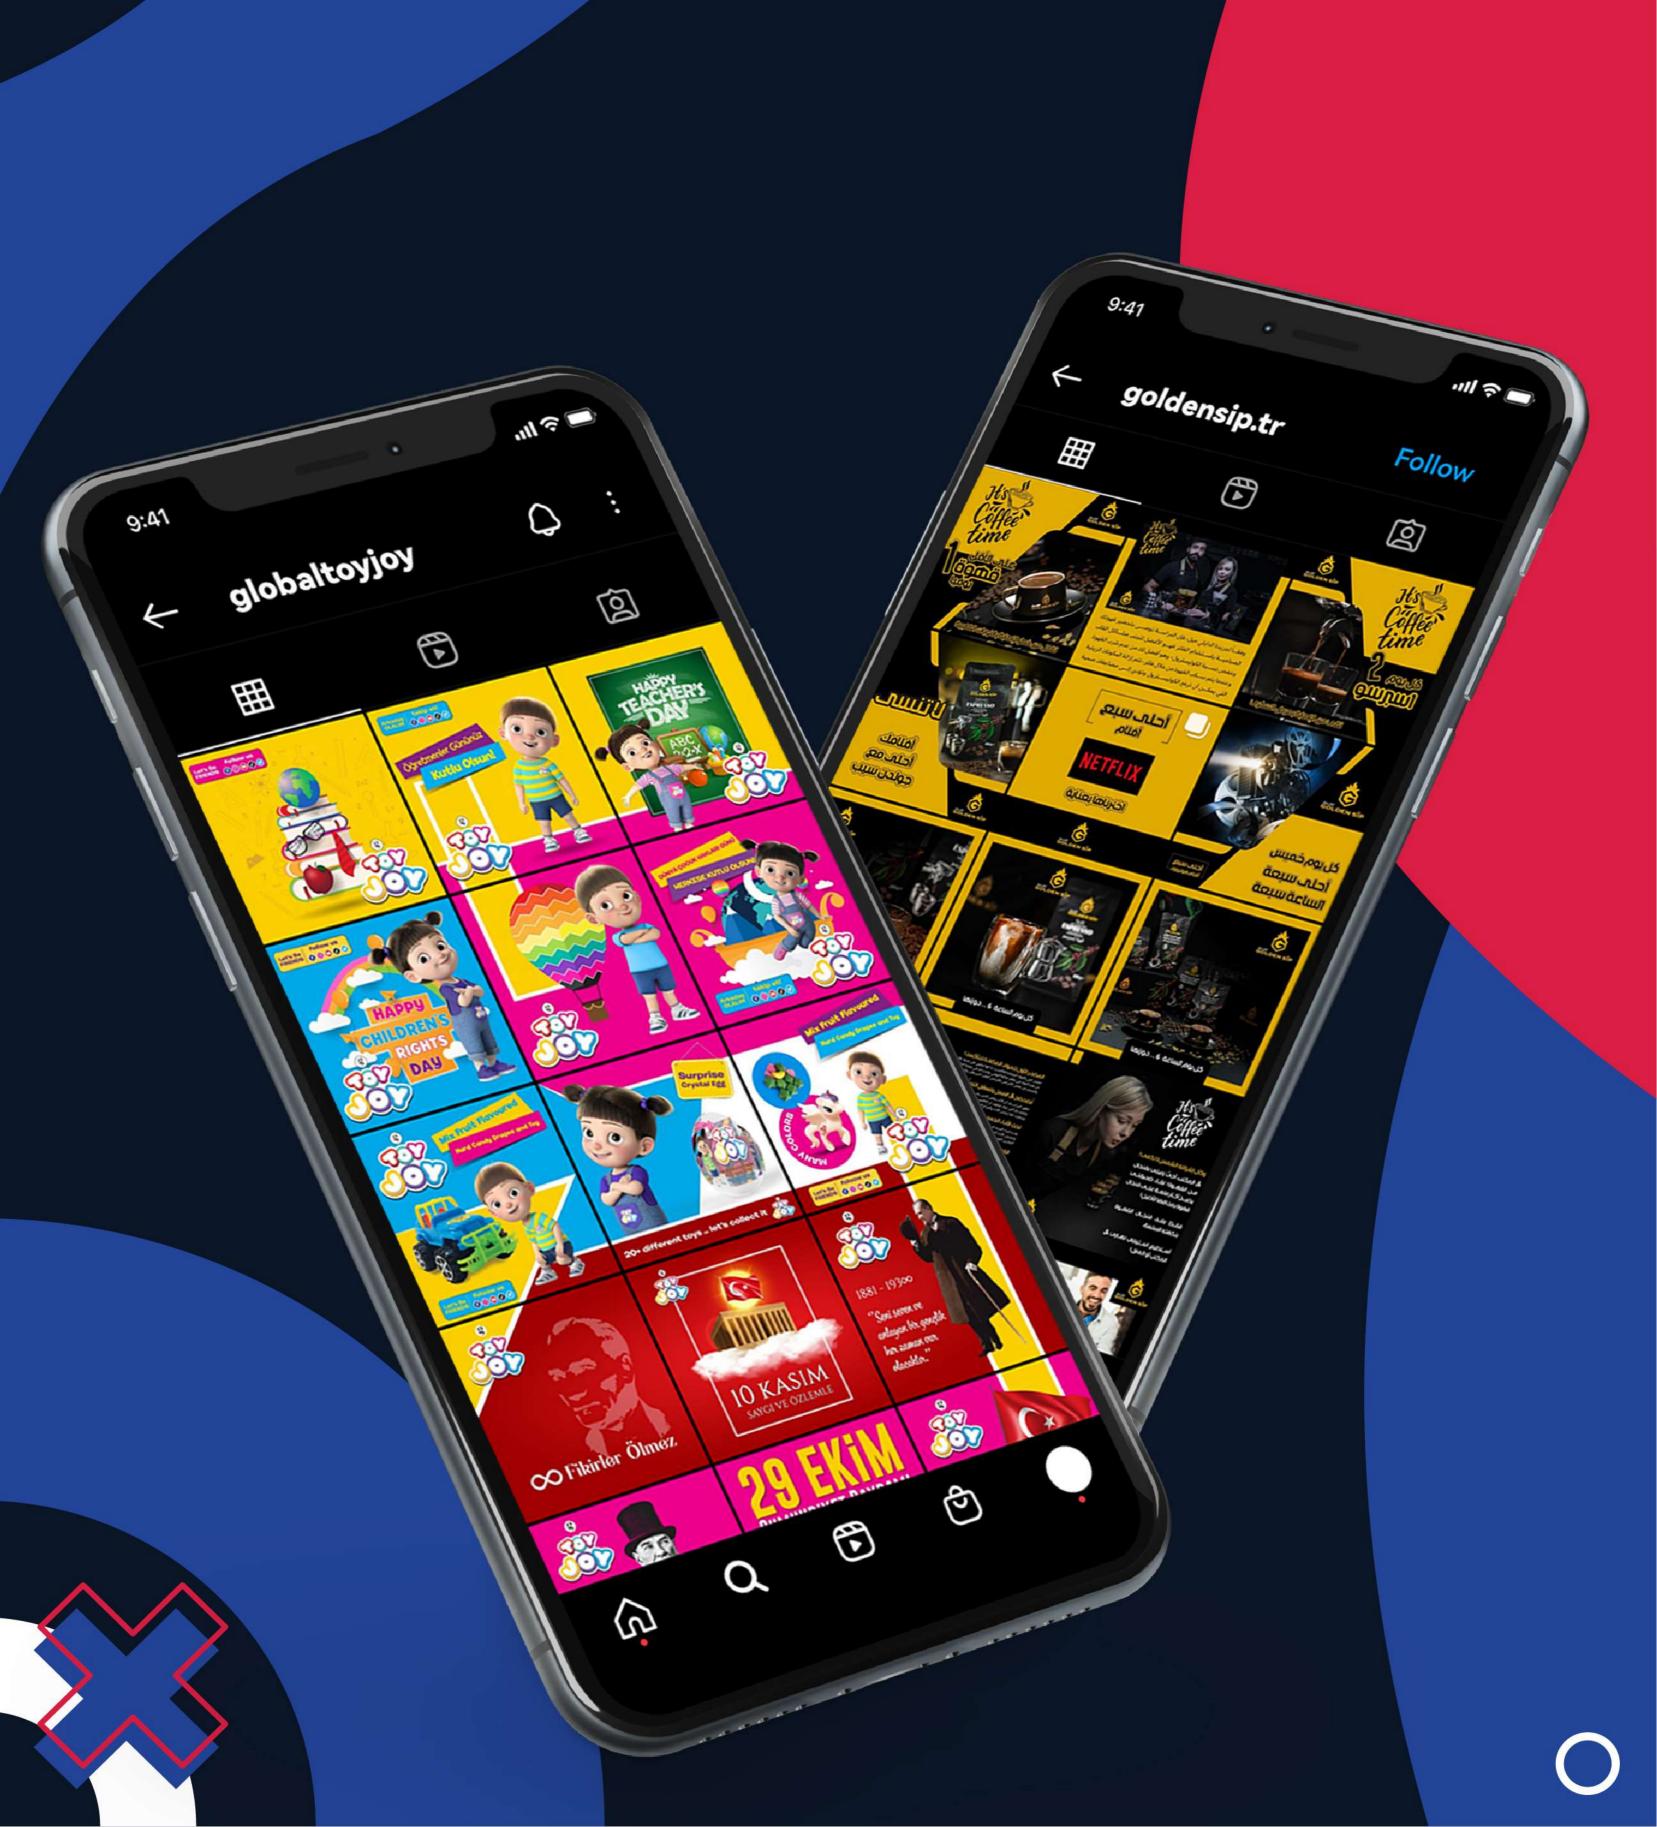

# SOCIAL MEDIA MANAGEMENT

BUILD YOUR FOLLOWING ON SOCIAL MEDIA To reach the right people you need the right tools. With WE DESIGN STUDIO, you've got everything you need to connect with your fans and find new ones.

# SOCIAL MEDIA MANAGEMENT

FROM ORGANIC POSTS TO TARGETED ADS, MANAGE YOUR SOCIAL CHANNELS ALL IN ONE PLACE

The more you put yourself out there on social media, the easier it is for people to get to know you. **WE DESIGN STUDIO** gives you what you need to stay active on social—and everywhere else.