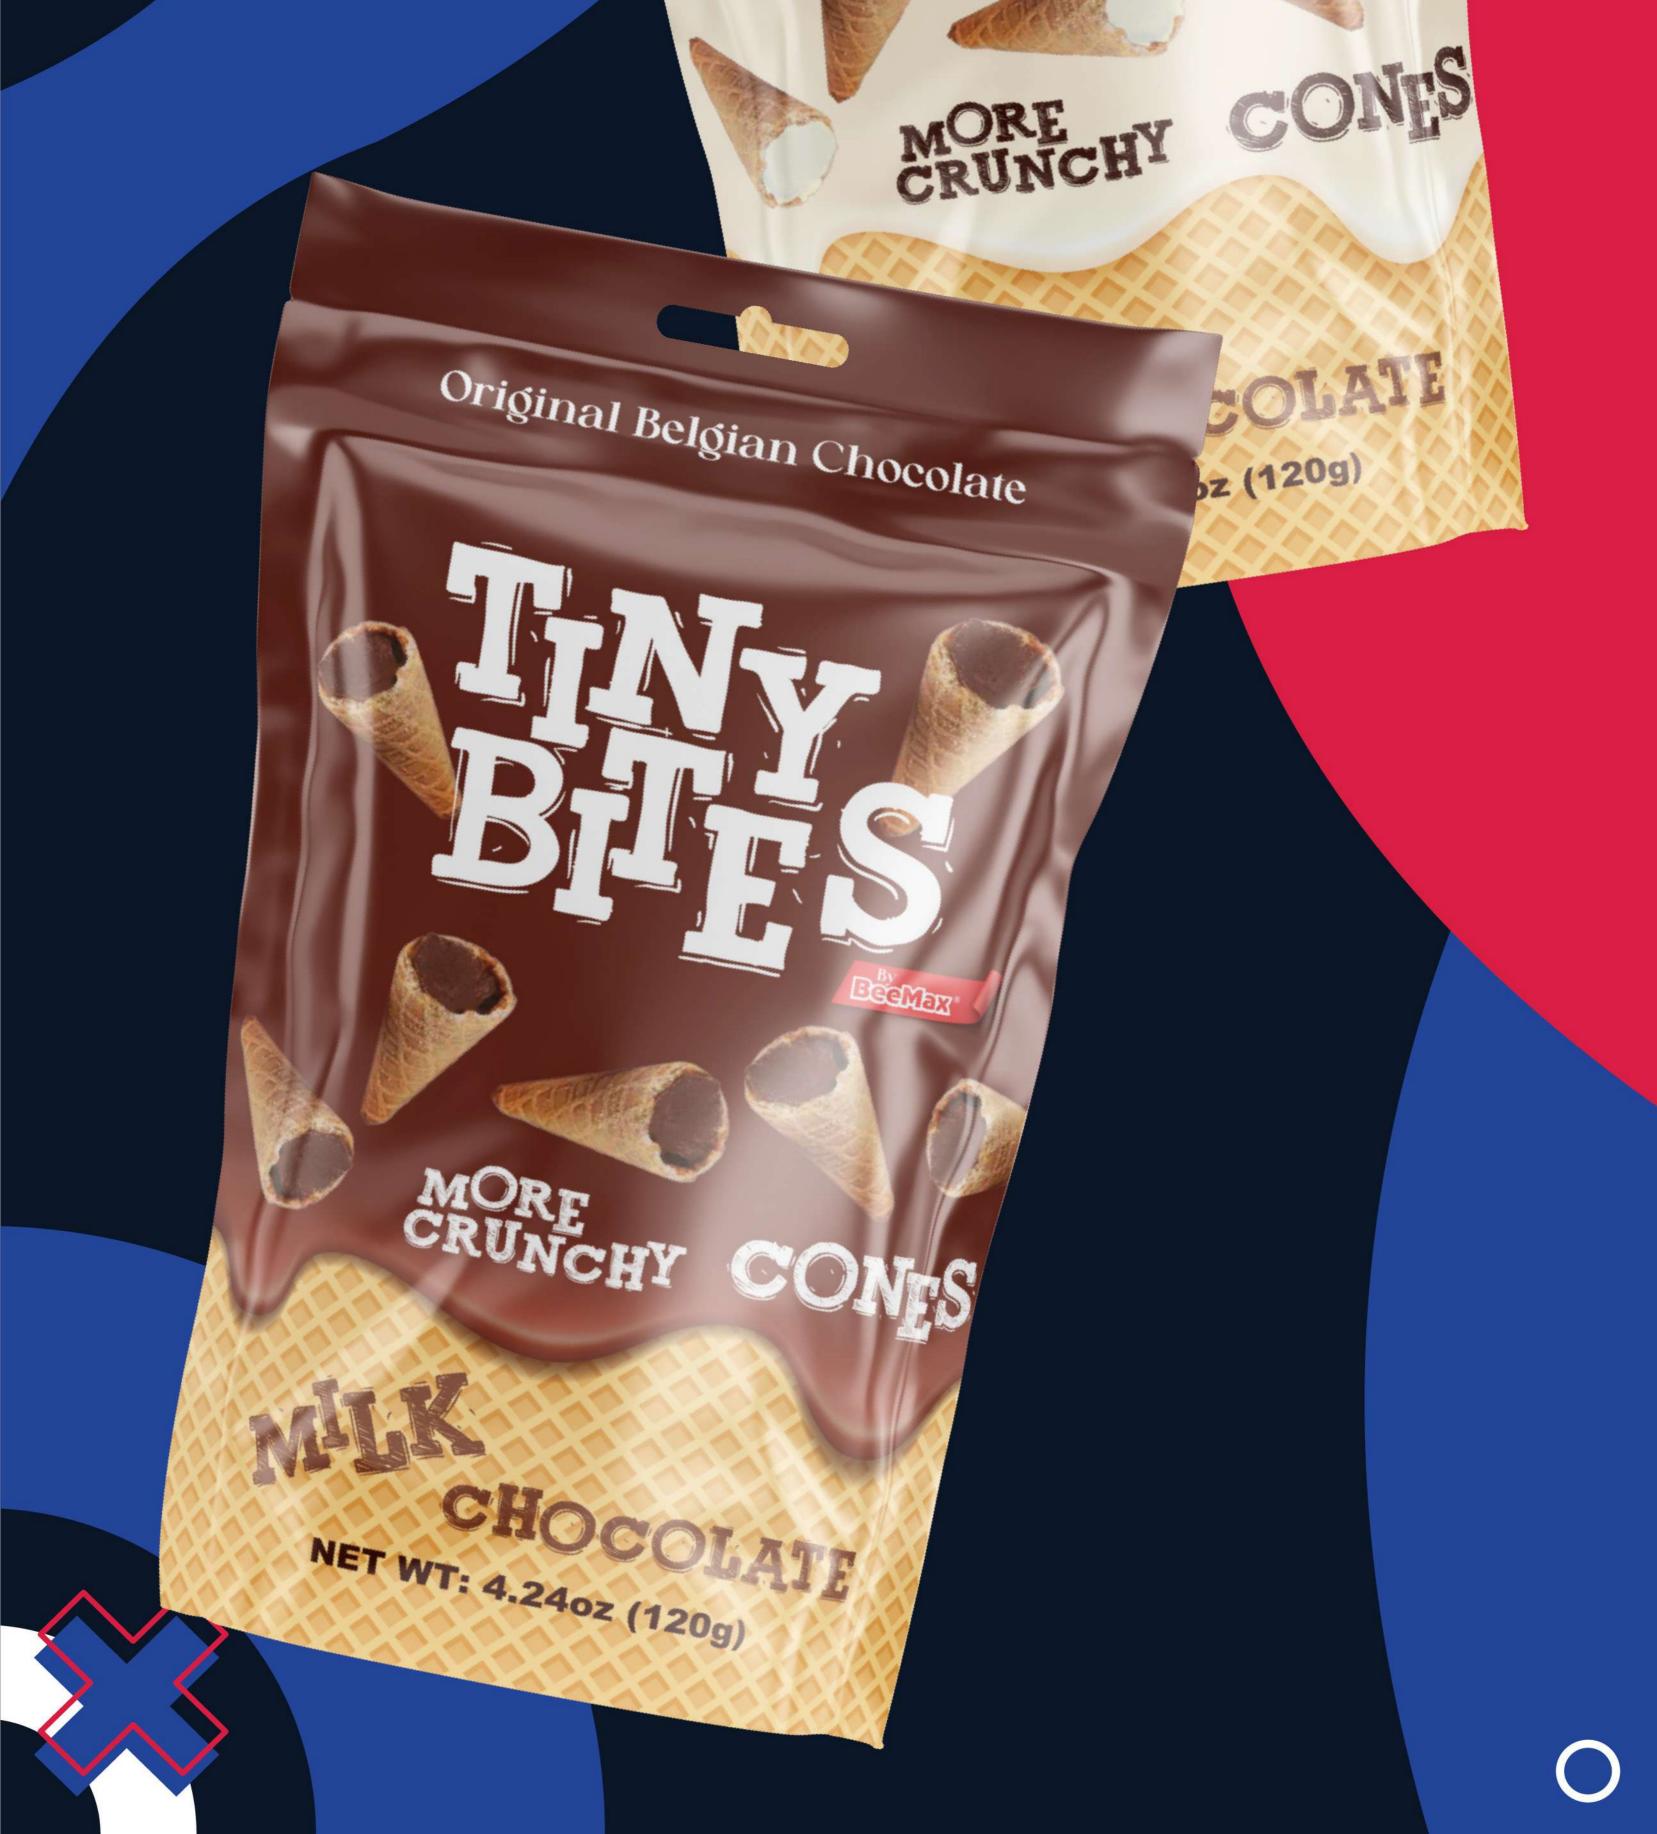

# A CONESCIENCE OF CONE

وافل البسكويت المحشوة بشوكولا الحليب

Net WT 4.23 oz (120g)

**OLATE** 华

PREMIUM BELGIAN CHOCOLATE

<text>

PREMIUM BELGIAN CHOCOLATE