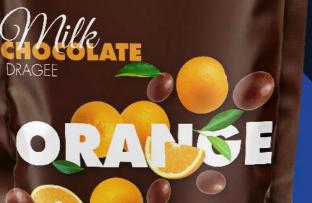

# PERIOS

PEANUTS WITH MILK CHOCOLATE NET WT: 4.22 oz (120g)

ALMOND WITH MILK CHOCOLATE NET WT: 4.22 oz (120g)

ORANGE WITH MILK CHOCOLATE NET WE: 4.22 oz (T20s)