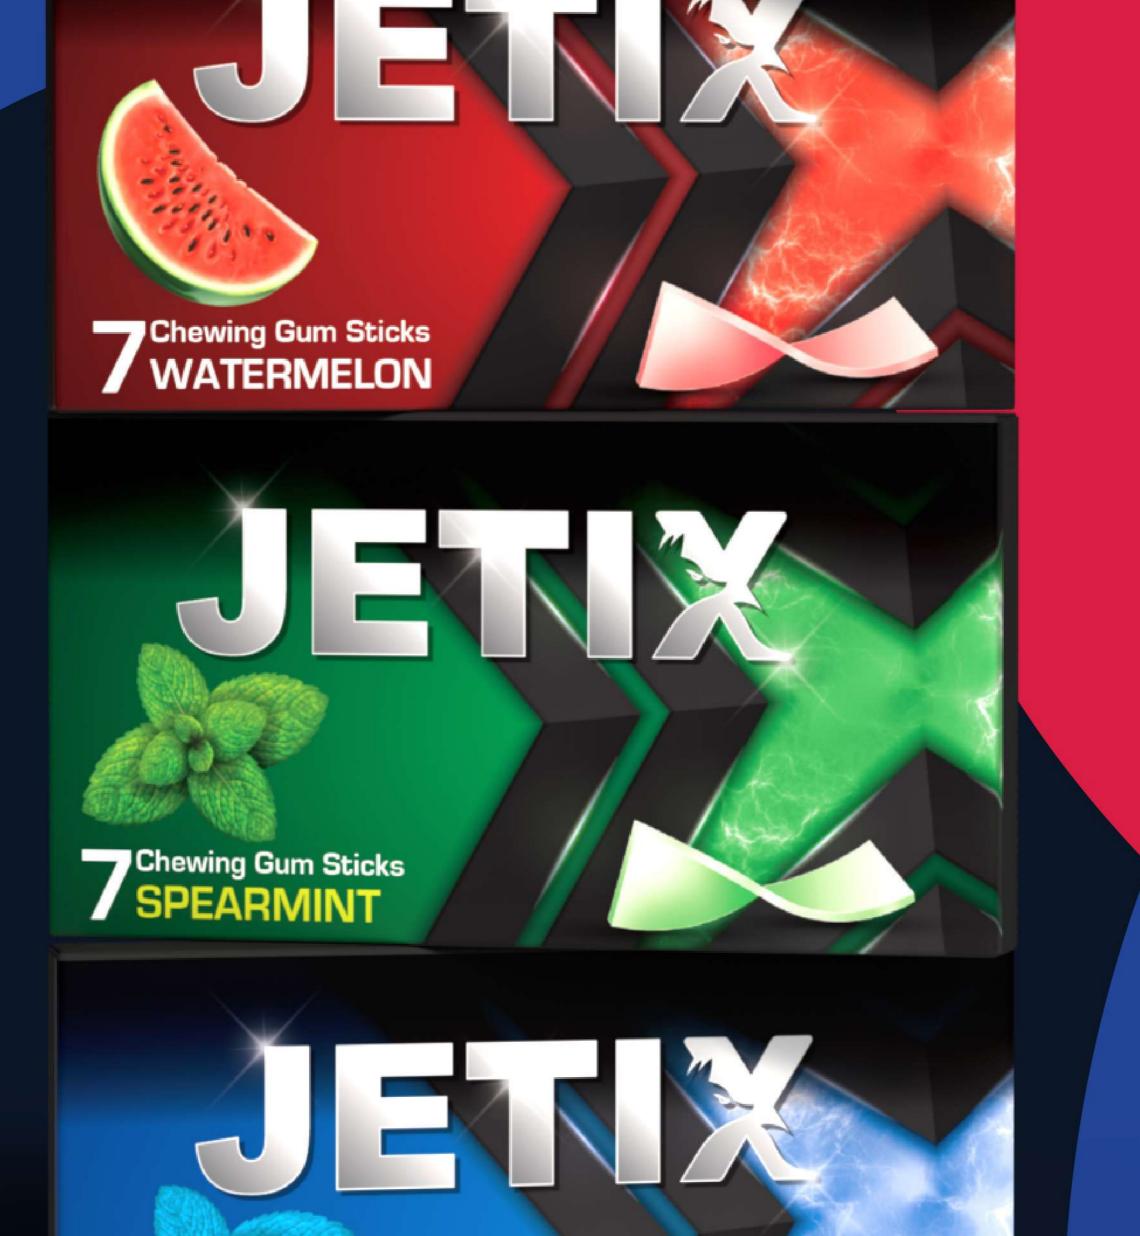

#### Chewing Gum Sticks PEPPERMINT

Juicy Toffee Candy

Bring it from Source

O Ben

Cur