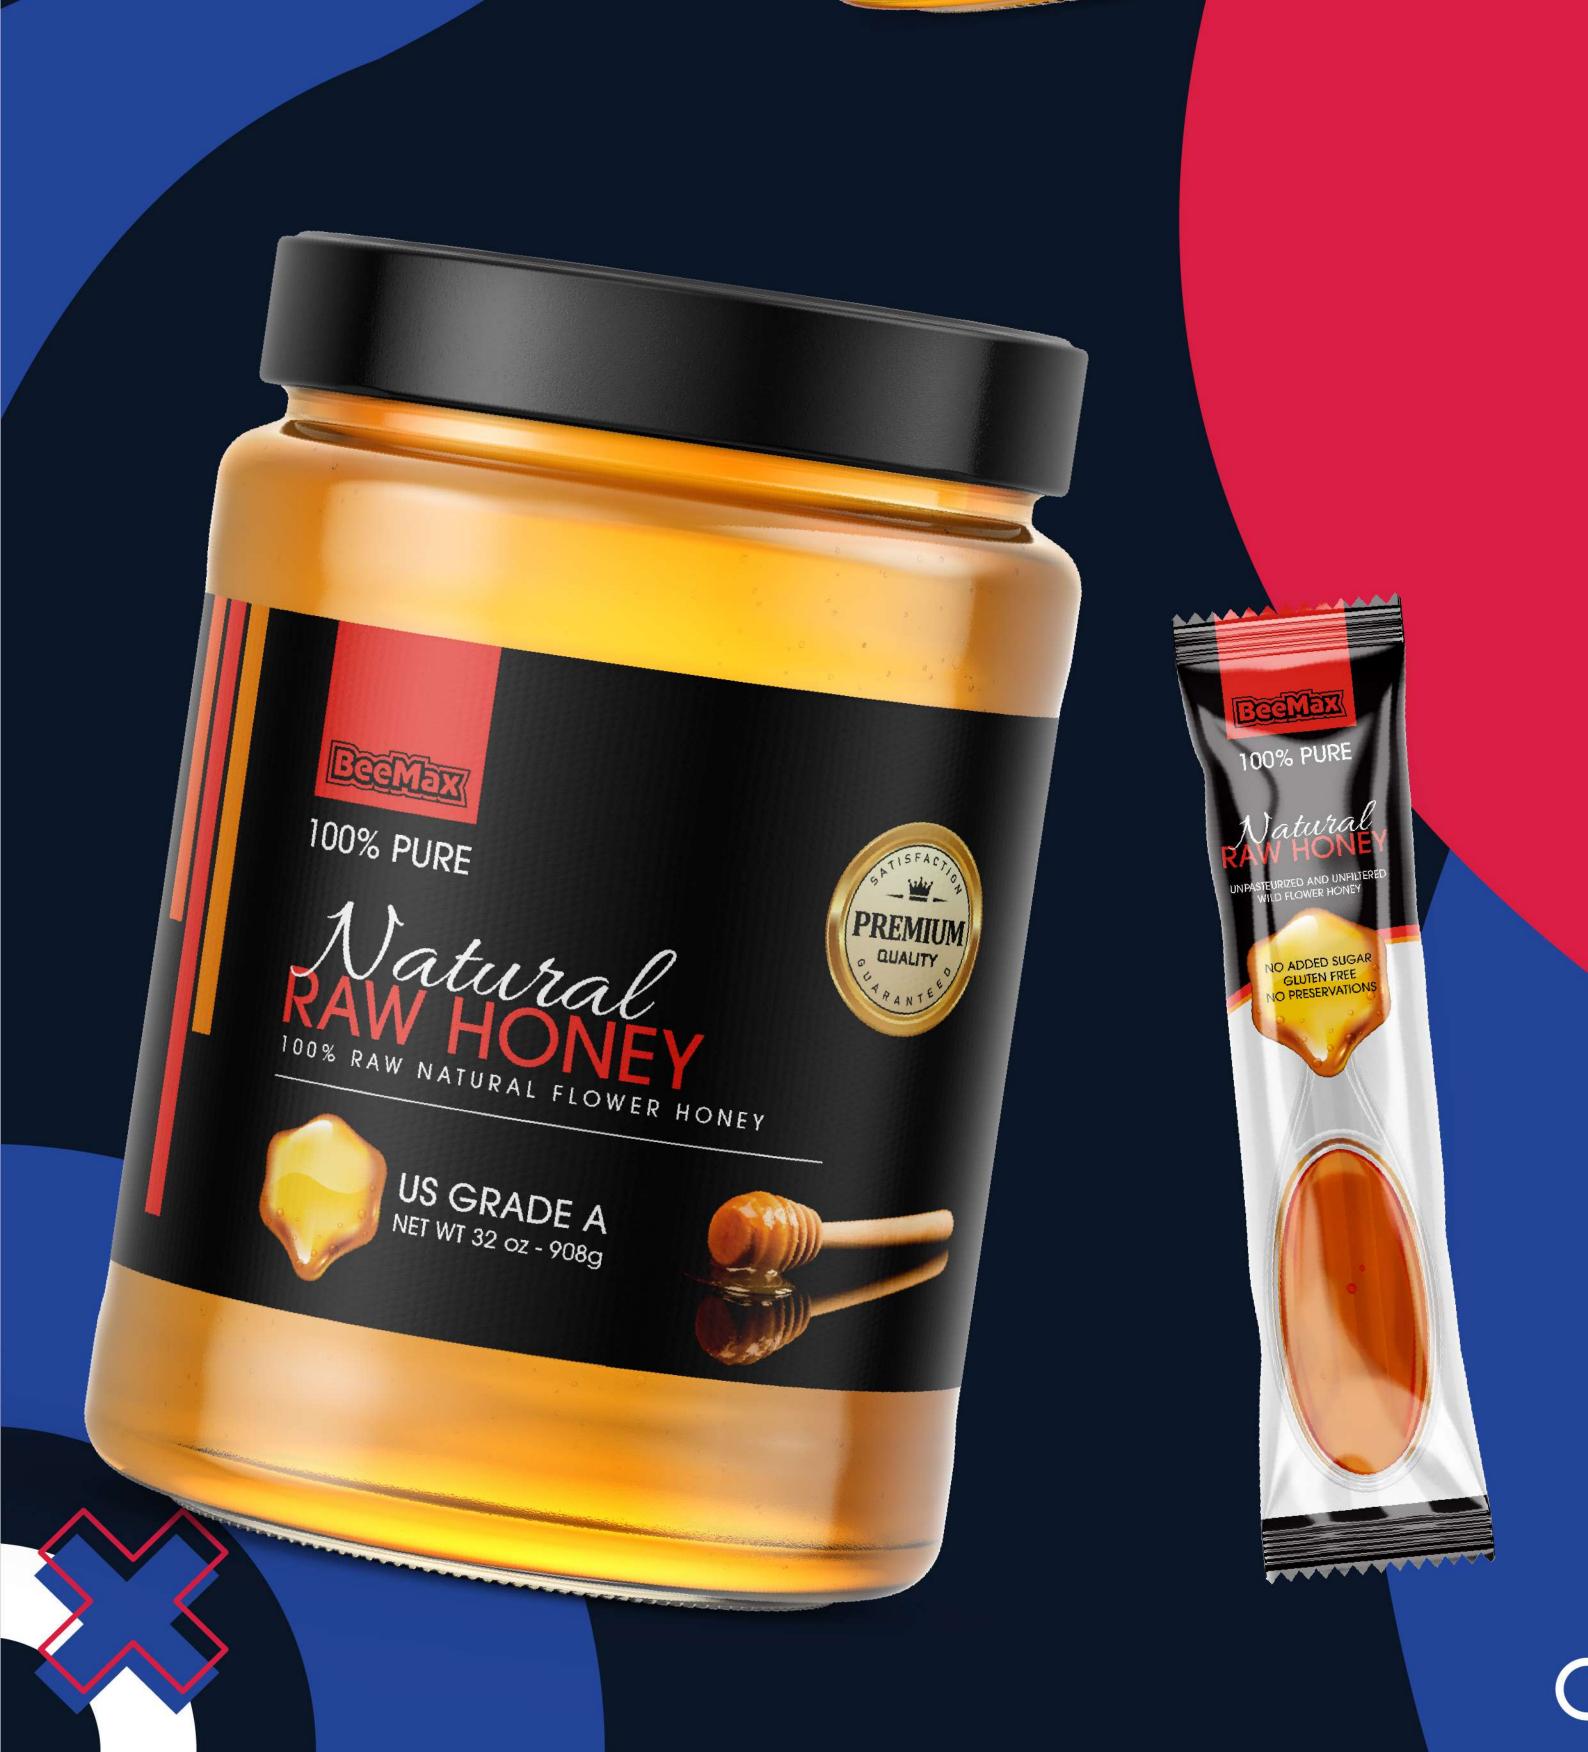

## Original Belgian Chocolate

Gemens'

&°

000

(°8

T

000

5

Net WT. 8oz (226g)

Ş

5 S

O