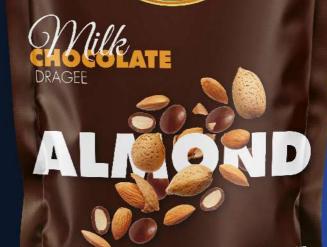

# PERIOS

PEANUTS WITH MILK CHOCOLATE NET WT: 4.22 oz (120g)

ALMOND WITH MILK CHOCOLATE NET WT: 4.22 oz (120g)

ORANGE WITH MILK CHOCOLATE NET WE: 4.22 oz (T20s)