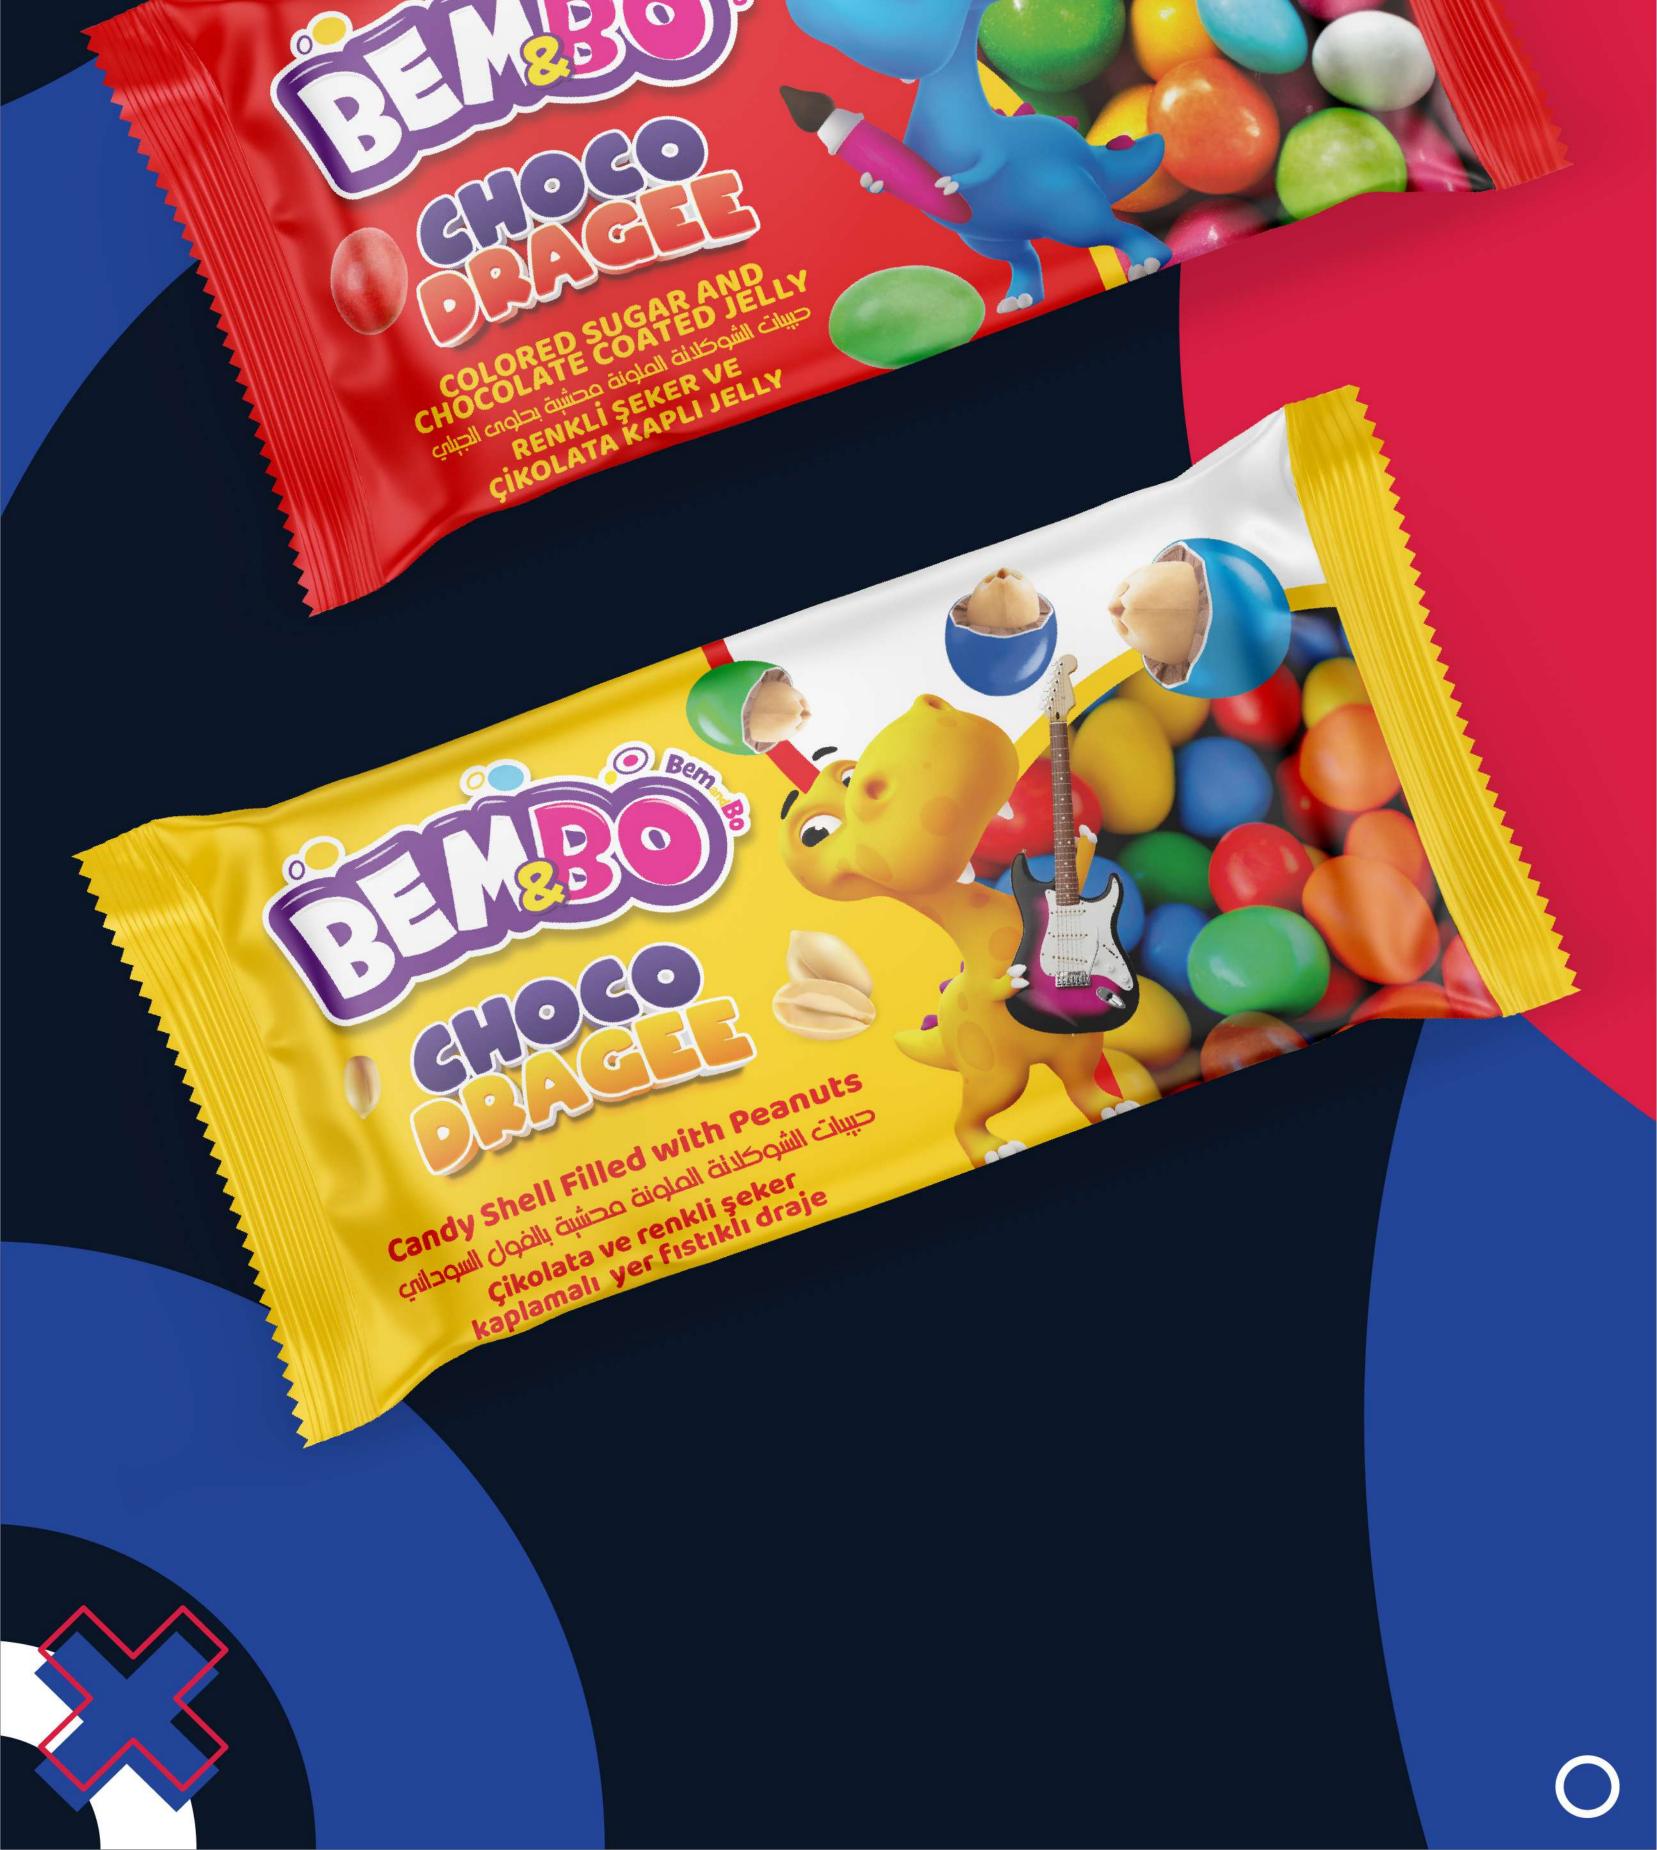

# PERIOS

PEANUTS WITH MILK CHOCOLATE NET WT: 4.22 oz (120g)

ALMOND WITH MILK CHOCOLATE NET WT: 4.22 oz (120g)

ORANGE WITH MILK CHOCOLATE NET WE: 4.22 oz (T20s)