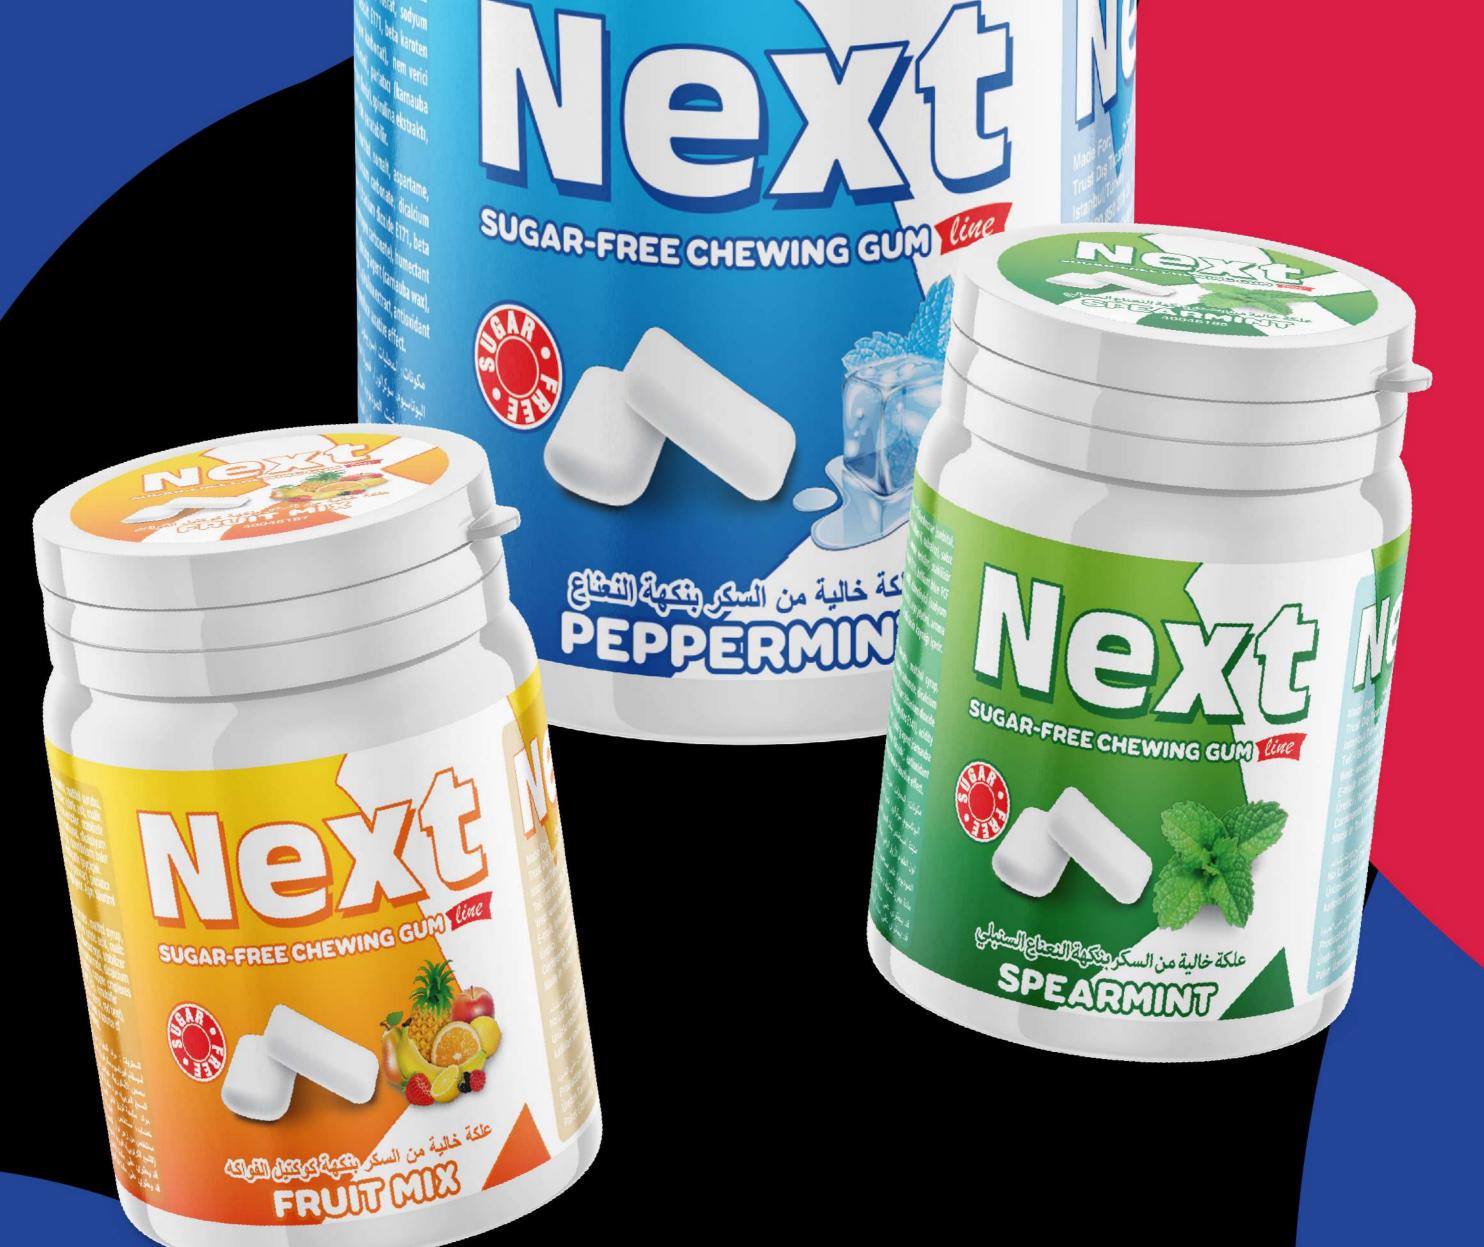

#### Chewing Gum Sticks PEPPERMINT

Juicy Toffee Candy

Bring it from Source

O Ben

Cur