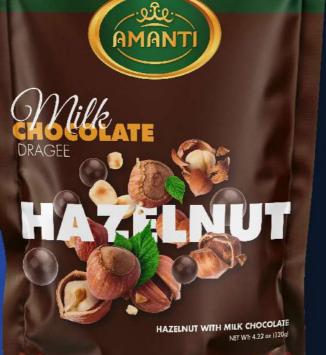

# PERIOS

PEANUTS WITH MILK CHOCOLATE NET WT: 4.22 oz (120g)

ALMOND WITH MILK CHOCOLATE NET WT: 4.22 oz (120g)

ORANGE WITH MILK CHOCOLATE NET WE: 4.22 oz (T20s)