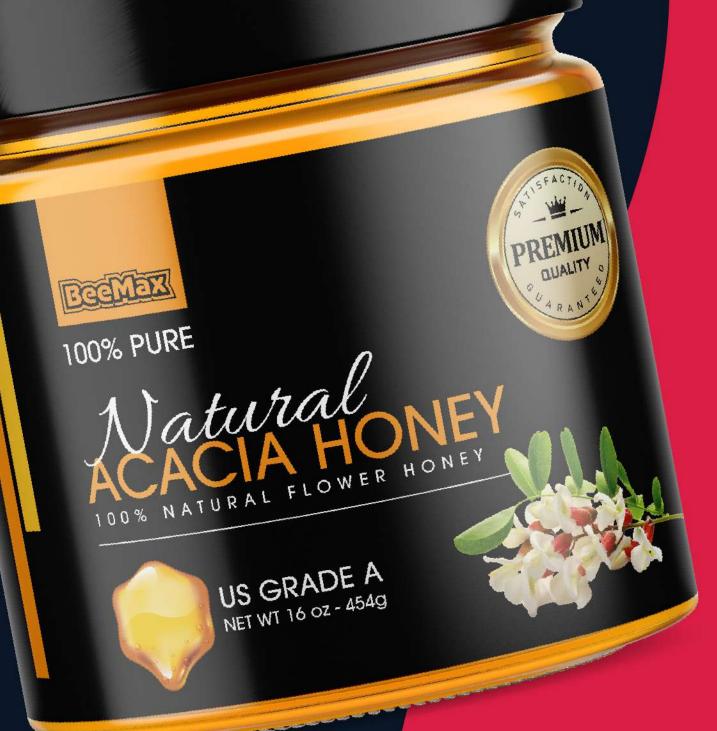

## Original Belgian Chocolate

Gemens'

&°

000

(°8

T

000

5

Net WT. 8oz (226g)

Ş

5 S

O