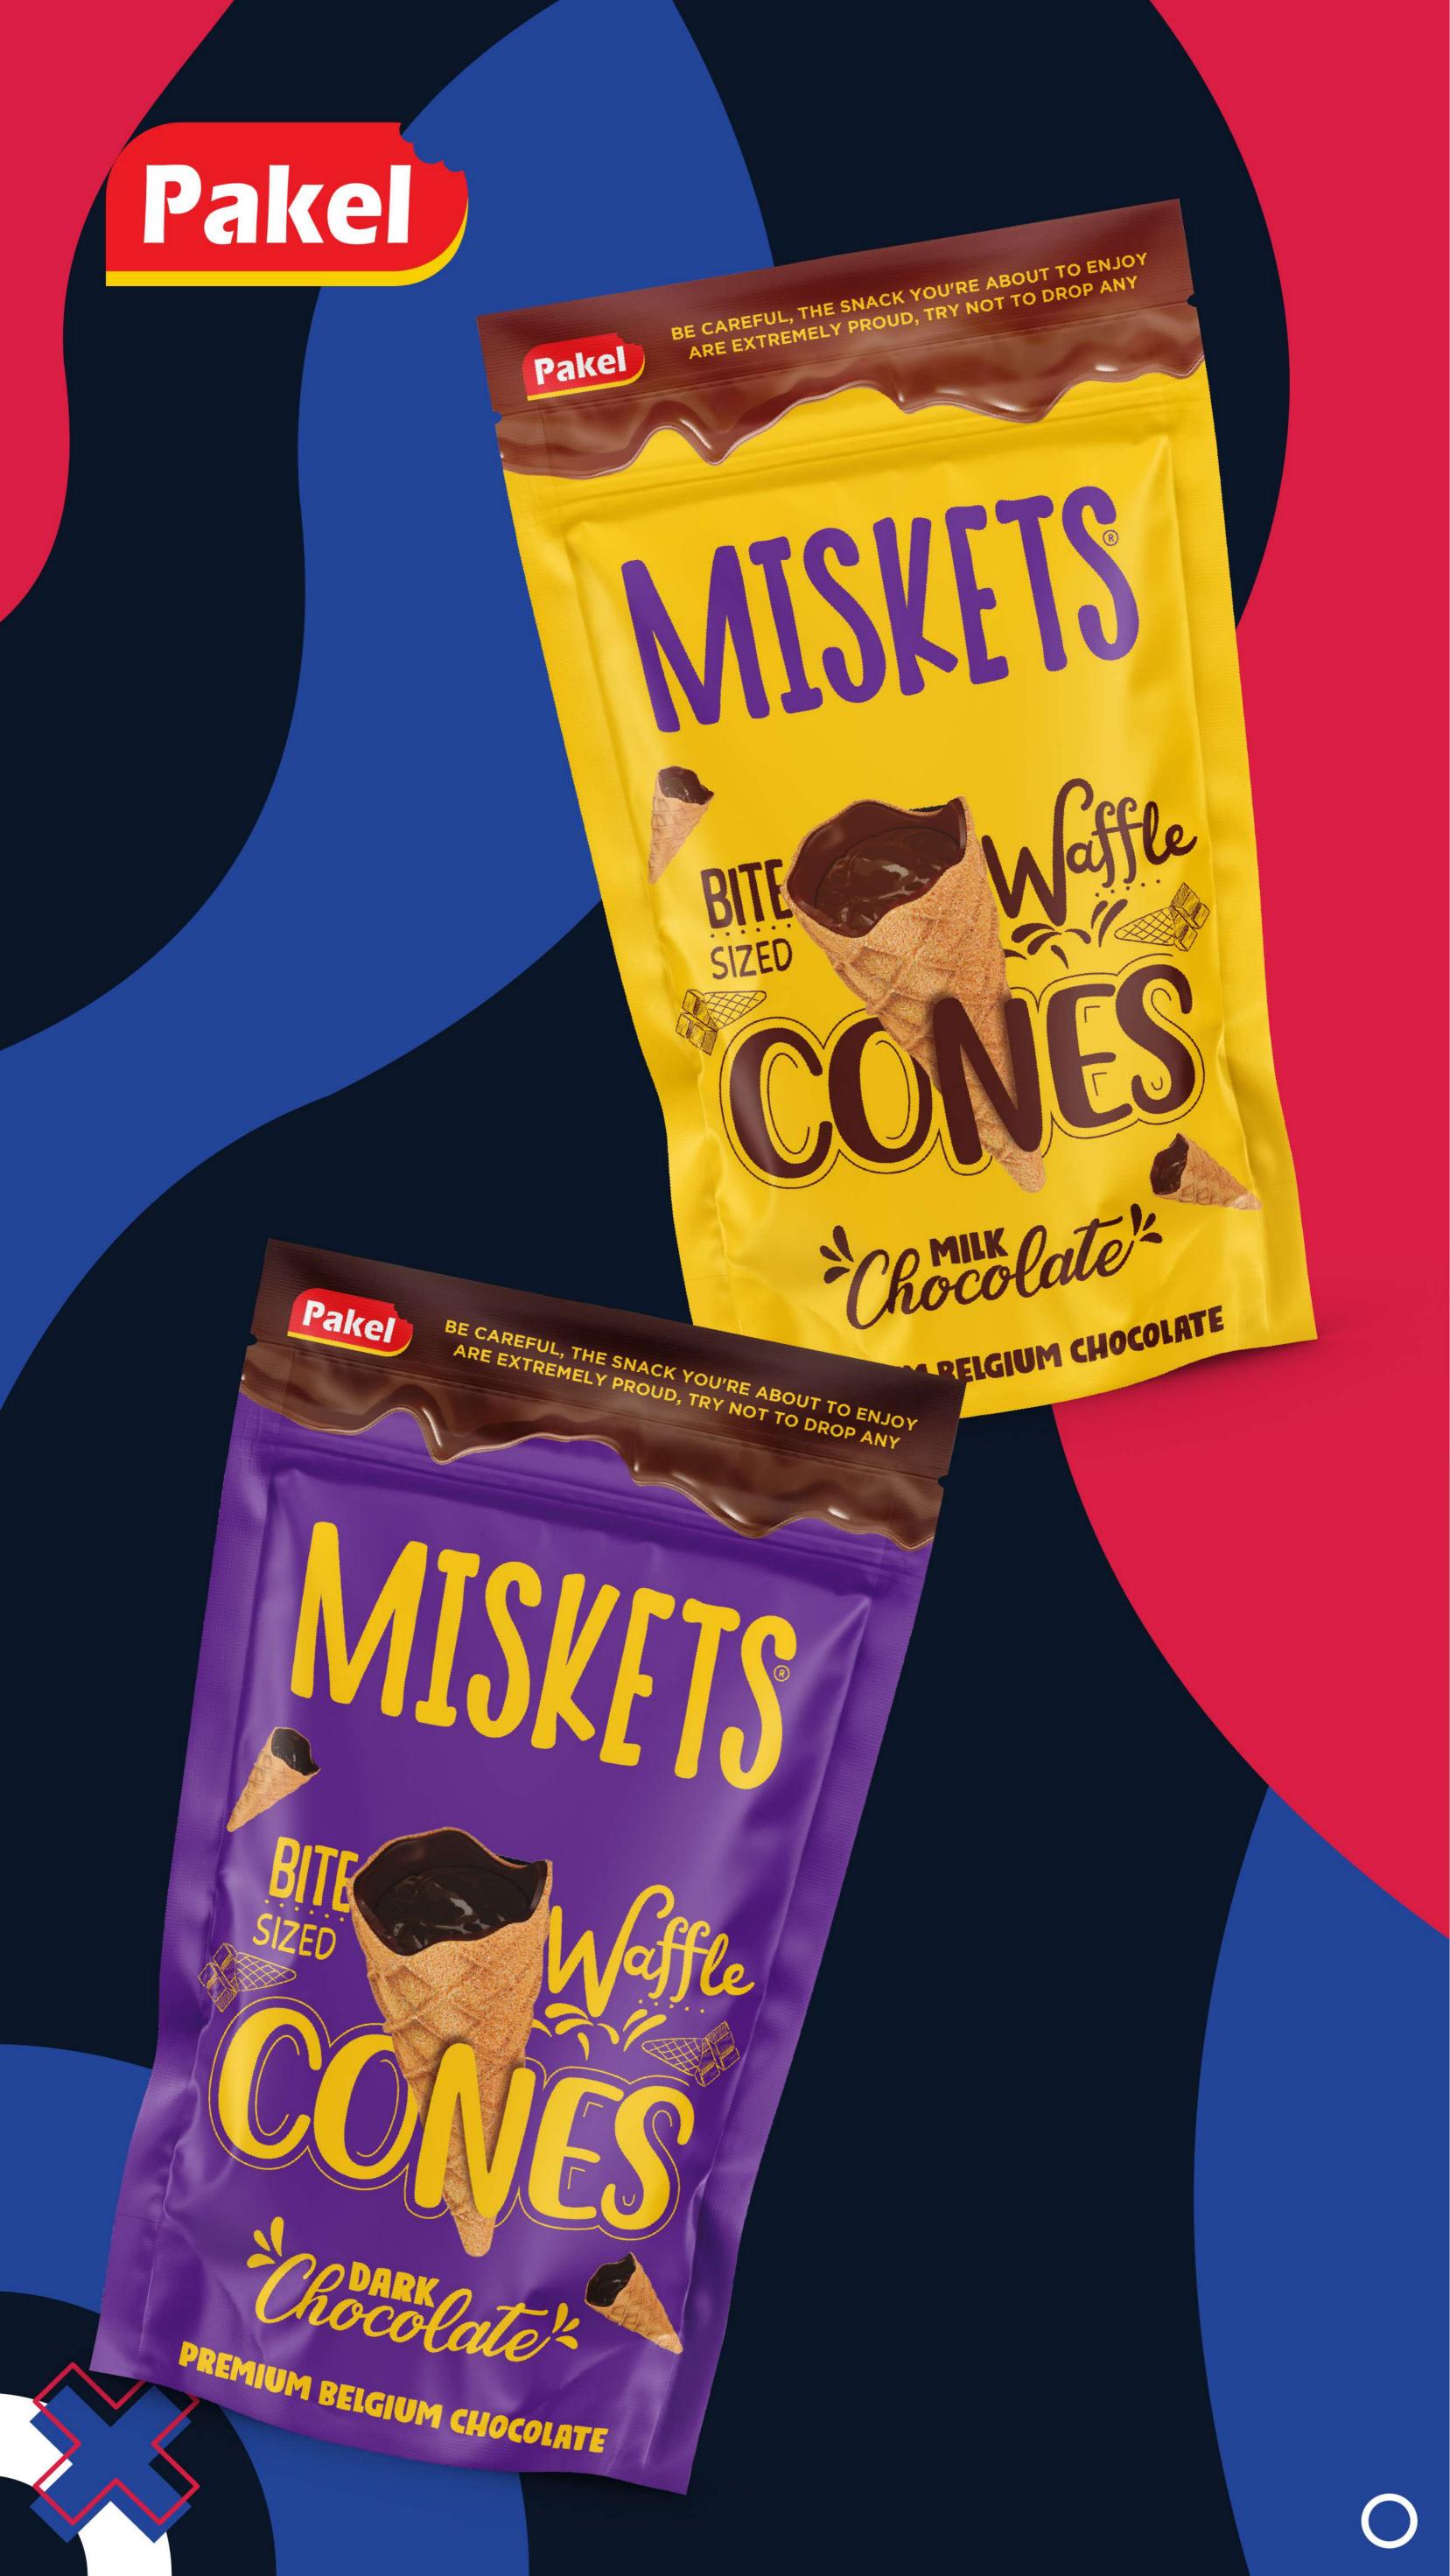

# A CONESCIENCE OF CONE

وافل البسكويت المحشوة بشوكولا الحليب

Net WT 4.23 oz (120g)

**OLATE** 华

PREMIUM BELGIAN CHOCOLATE

<text>

PREMIUM BELGIAN CHOCOLATE