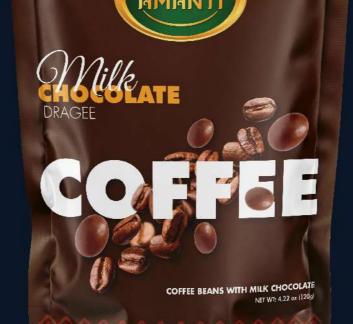

# PERIOS

PEANUTS WITH MILK CHOCOLATE NET WT: 4.22 oz (120g)

ALMOND WITH MILK CHOCOLATE NET WT: 4.22 oz (120g)

ORANGE WITH MILK CHOCOLATE NET WE: 4.22 oz (T20s)