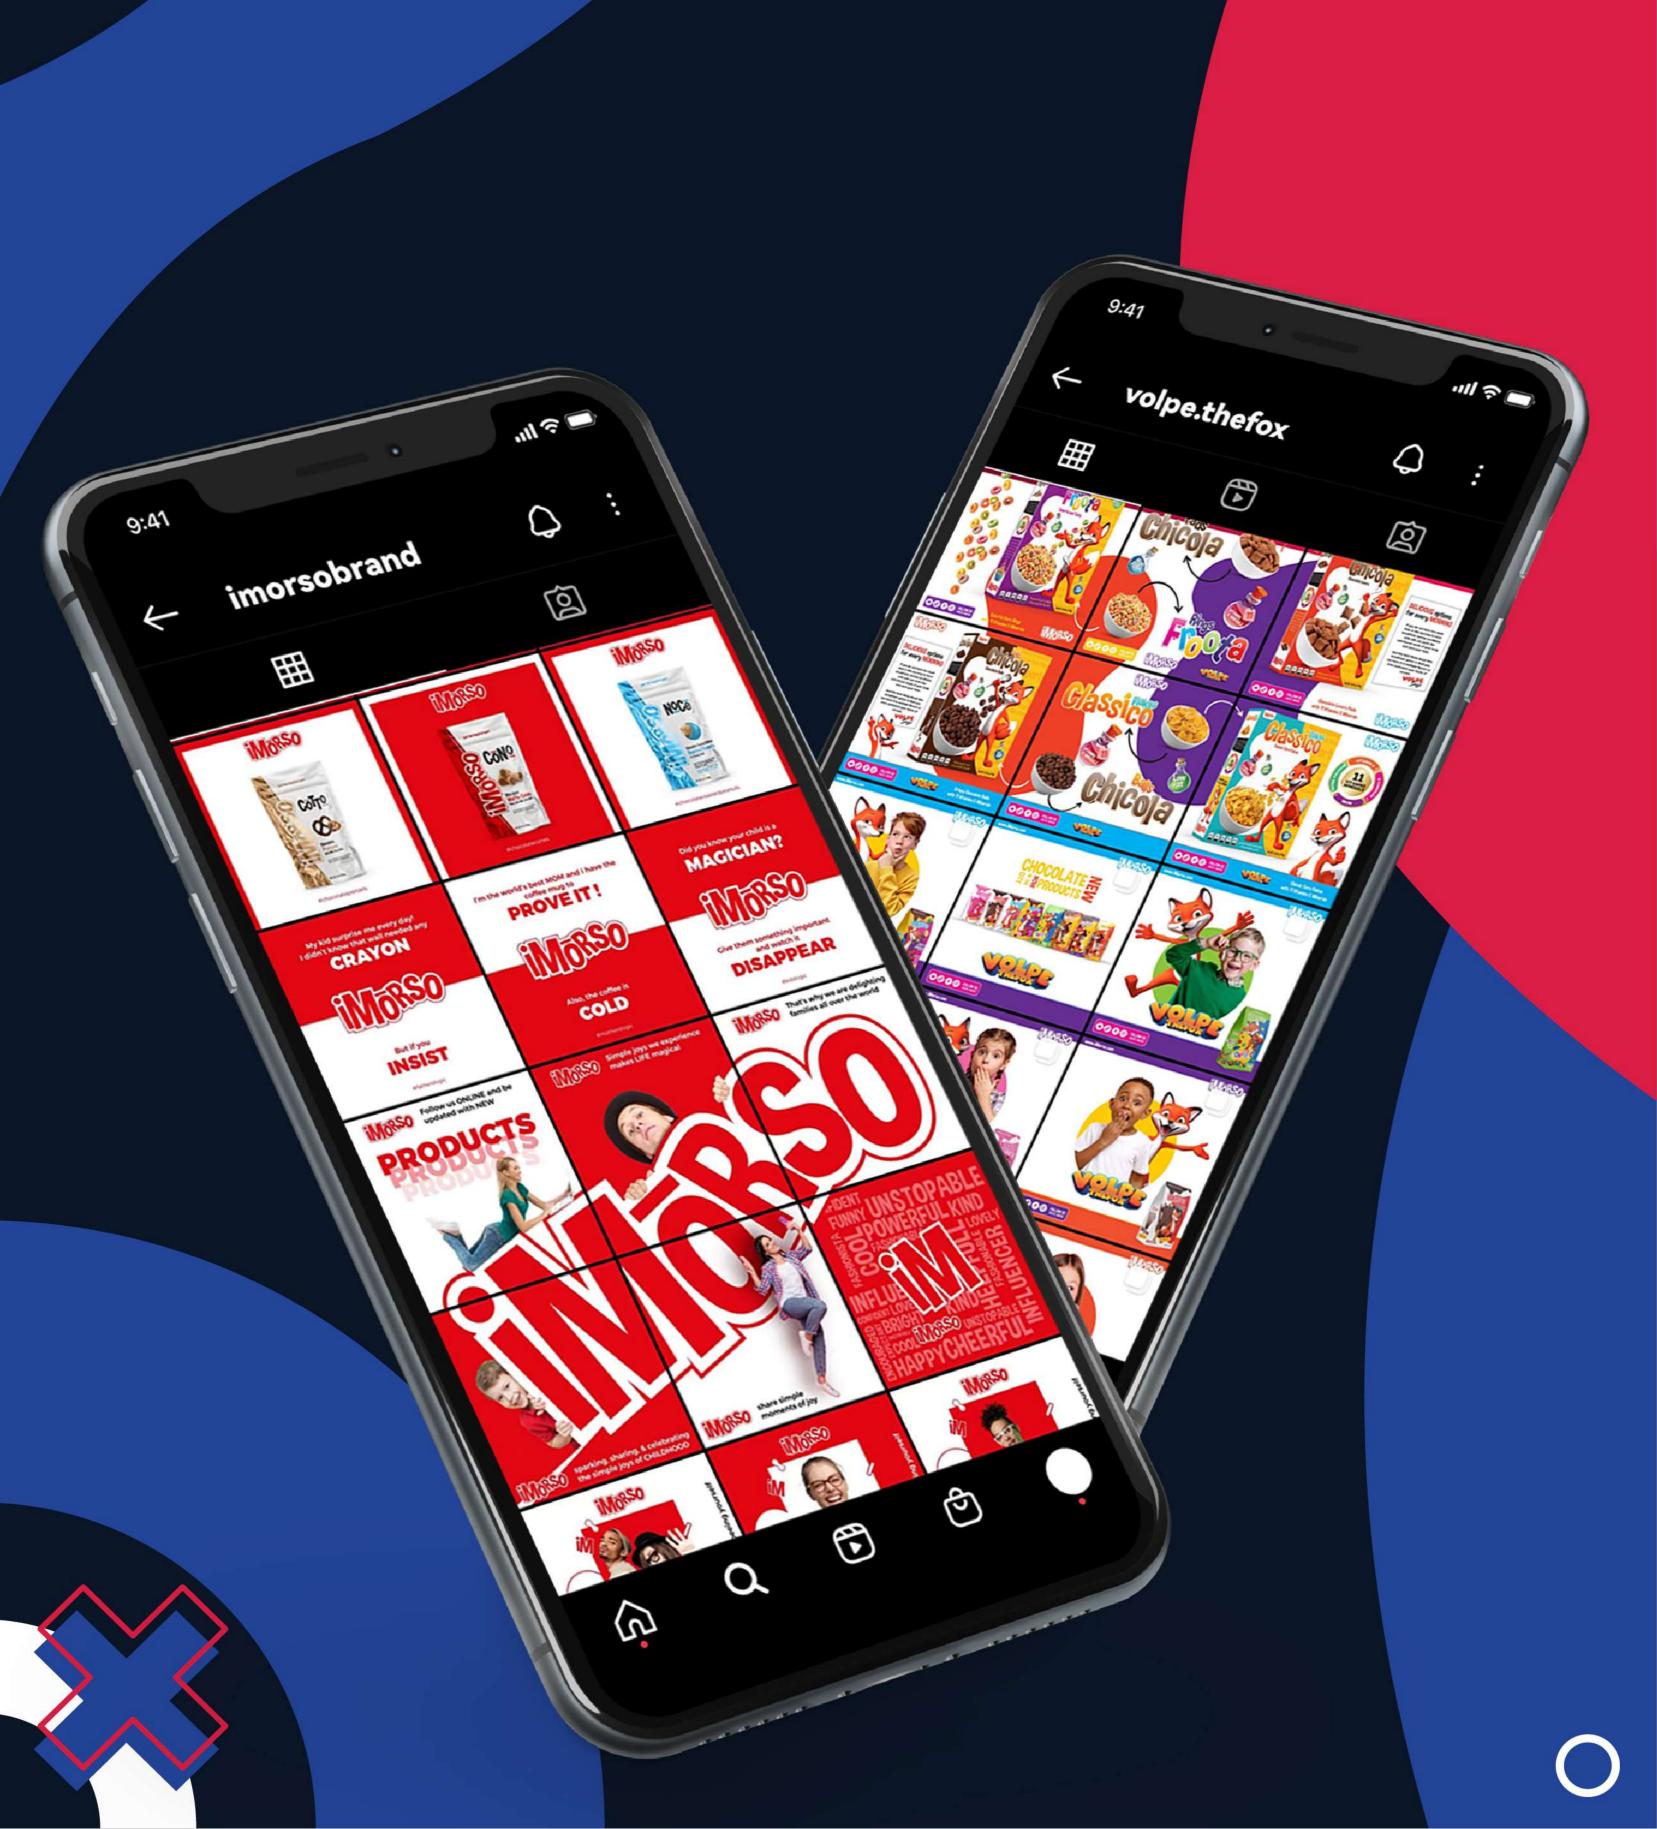

# SOCIAL MEDIA MANAGEMENT

BUILD YOUR FOLLOWING ON SOCIAL MEDIA To reach the right people you need the right tools. With WE DESIGN STUDIO, you've got everything you need to connect with your fans and find new ones.

# SOCIAL MEDIA MANAGEMENT

FROM ORGANIC POSTS TO TARGETED ADS, MANAGE YOUR SOCIAL CHANNELS ALL IN ONE PLACE

The more you put yourself out there on social media, the easier it is for people to get to know you. **WE DESIGN STUDIO** gives you what you need to stay active on social—and everywhere else.