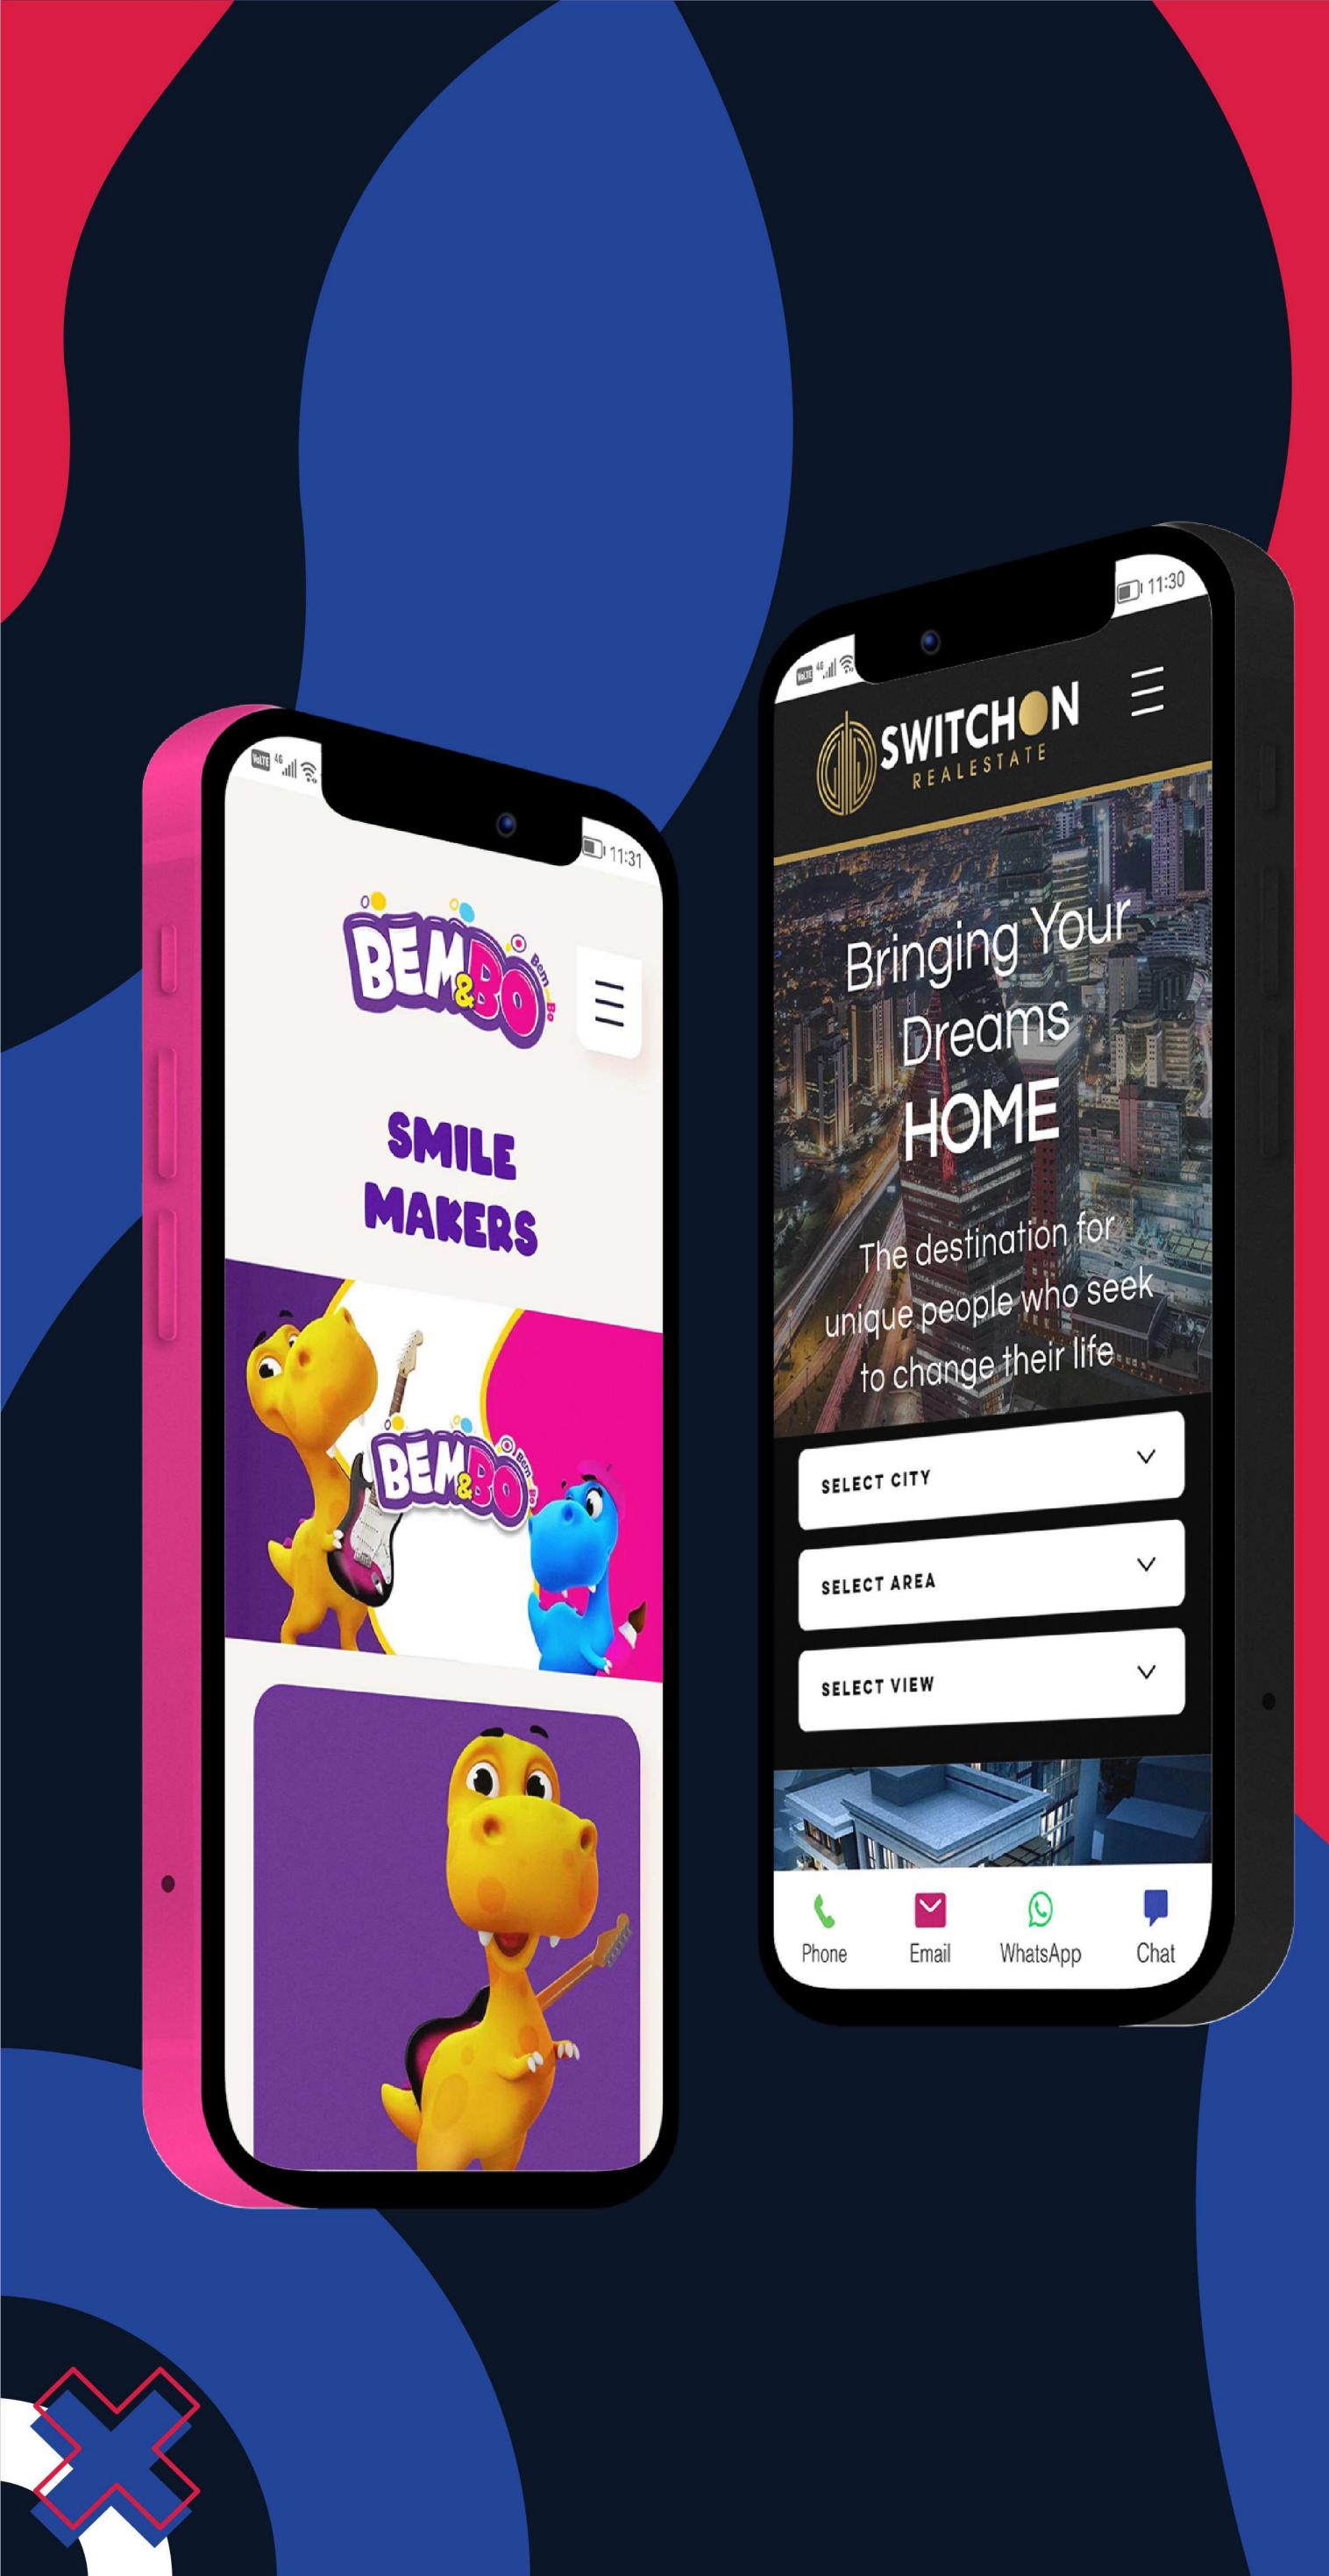

### OUR WORK

# SOCIAL MEDIA MANAGEMENT

BUILD YOUR FOLLOWING ON SOCIAL MEDIA To reach the right people you need the right tools. With WE DESIGN STUDIO, you've got everything you need to connect with your fans and find new ones.

# SOCIAL MEDIA MANAGEMENT

FROM ORGANIC POSTS TO TARGETED ADS, MANAGE YOUR SOCIAL CHANNELS ALL IN ONE PLACE

The more you put yourself out there on social media, the easier it is for people to get to know you. **WE DESIGN STUDIO** gives you what you need to stay active on social—and everywhere else.